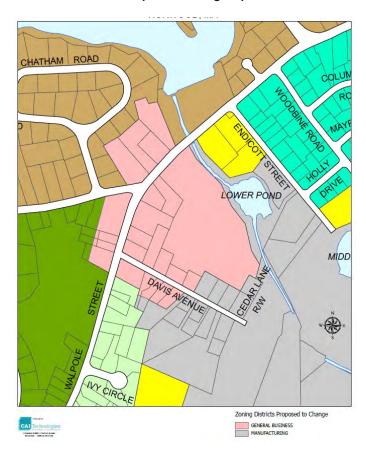

#### Article 5:

To see if the Town will vote to amend the Official Zoning Map by changing the Zoning District designation for a property located at 420 - 442 Walpole Street, also known as Big Y Plaza, Assessors Map 8, Block 5, Lot 5, from the Manufacturing Zoning District to the General Business Zoning District as shown on the applicable section of the Zoning Map below.

# 420 – 442 Walpole Street currently in the Manufacturing Zoning District

420 - 442 Walpole Street

#### **General Business Zone**

#### **Proposed Zoning Map**

#### Or act on anything relative thereto

Recommended by the Planning Board:

On a motion offered by Joseph Sheehan, duly seconded by Deborah Holmwood, it was

VOTED: To amend the Official Zoning Map by changing the Zoning District designation for a property located at 420 – 442 Walpole Street, also known as Big Y Plaza, Assessors Map 8, Block 5, Lot 5, from the Manufacturing Zoning District to the General Business Zoning District as shown on the applicable section of the Zoning Map.