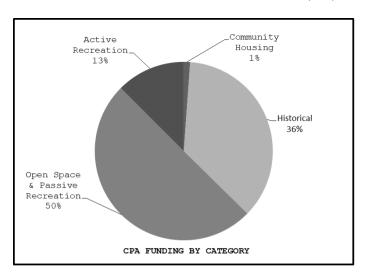

ace        | \$72,000   |
| University Avenue Trail Feasibility (FY22) | Open Space        | \$49,500   |
| Lower Pond Alevisos Pavilion               | Open Space        | \$46,965   |
| Saint Street Lot Acquisition (FY20)        | Open Space        | \$338,000  |
| TOTAL OPEN SPACE (+Passive I               | Recreation)       | 31,311,465 |
| Town Pool Assessment (FY21)                | Active Recreation | \$80,000   |
| Murphy Field Basketball Court (FY21)       | Active Recreation | \$17,025   |
| Eliot Field/Lower Balch (FY20)             | Active Recreation | \$142,476  |
| Bond Street Playground (FY20)              | Active Recreation | \$88,000   |
| TOTAL ACTIVE RECREATION                    | I                 | \$327,501  |

### TOTAL CPA PROJECT FUNDING TO DATE = \$2,615,591



# 2022 ANNUAL REPORT OF NORWOOD 150TH CELEBRATION

JAN to MAR. Norwood's 150th anniversary celebration kicked off on First Night. Even with tightened COVID precautions and the loss of some entertainers and attendees, the Town still put on a great show. On January 18, the Norwood Historical Society launched a year-long program on books about Norwood history. On February 12, the high school boys and girls hockey teams hosted their counterparts from rival schools at the new Norwood facility of the Boston Skating Club. On February 23, an anniversary banquet – traditional for Norwood anniversaries – was held at Sheraton Four Points. On March 6, the Norwood Historical Society hosted a reception honoring the Town's incorporation.

APR to JUN. Norwood launched a series of outdoor programs with a