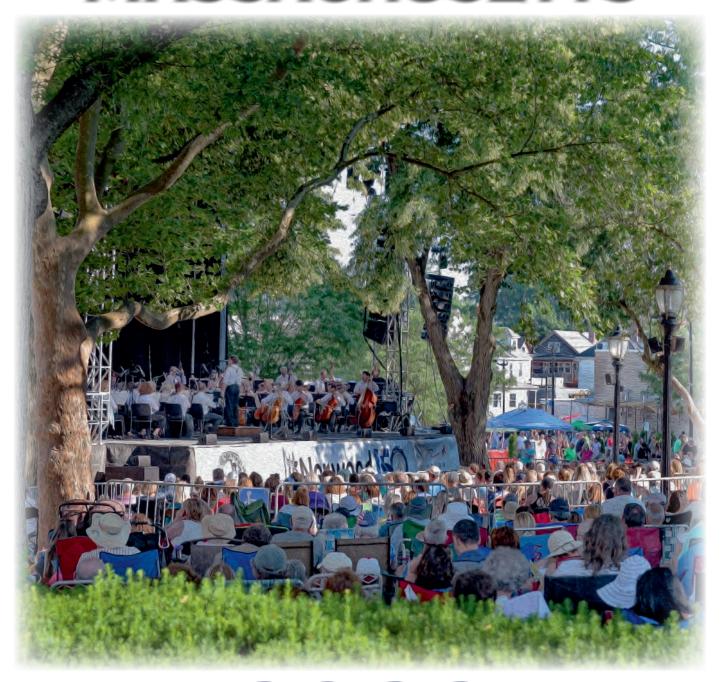

# **ABOUT THE COVER**

Andrew Jurewich of the Norwood Police Department captured the cover photo of the Boston Pops concert on the Town Common on June 26, 2022. As part of the Norwood 150 celebration, the Pops attracted community members of all ages and backgrounds, and was the most ambitious endeavor of the yearlong commemoration. The concert, along with the entire Norwood 150 celebration, reminded us all of the legacy that we have inherited and the continued growth and progress that lie ahead.