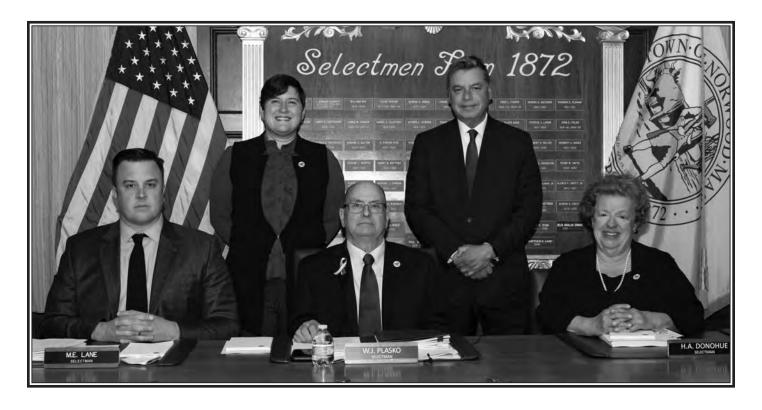

# NORWOOD BOARD of SELECTMEN - 2022

From left to right:

Back Row: Amanda R. Grow; Robert G. Donnelly Front Row: Matthew E. Lane; William J. Plasko, Chairman; Helen Abdallah Donohue