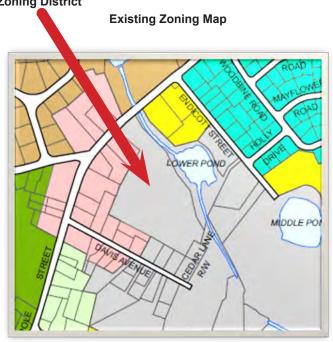

#### Article 5:

To see if the Town will vote to amend the Official Zoning Map by changing the Zoning District designation for a property located at 420 - 442 Walpole Street, also known as Big Y Plaza, Assessors Map 8, Block 5, Lot 5, from the Manufacturing Zoning District to the General Business Zoning District as shown on the applicable section of the Zoning Map below.

# 420 – 442 Walpole Street currently in the Manufacturing Zoning District

420 - 442 Walpole Street